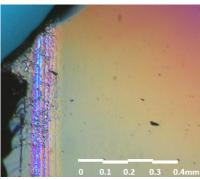

### Surface micro-topograph of flux grown LCO

Macroscopic diffract meter Image Area: 190µm x 140µm, PV: 119nm, Ra: 20nm

differential interference contrast microscope (DIC)

**OXIDE Corporation** 

Sales@opt-oxide.com