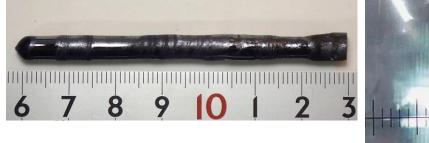

# **LiCoO2** Single Crystal of Cathode Material for Rechargeable Battery

#### **Features**

- Excellent Crystallinity
- ✓ Large Foil (flux growth)
- ✓ Oriented Bulk (FZ growth)

## **Applications**

Tablets and Smartphones



# **Specification**



# 1cm

LiCoO<sub>2</sub> single crystal

**Electric Vehicles** 



**OXIDE Corporation** 

Sales@opt-oxide.com

1747-1 Maginohara, Mukawa, Hokuto, Yamanashi 408-0302 JAPAN Tel: +81-551-26-0022, Fax: +81-551-26-0033

https://www.opt-oxide.com

🔰 Oxide Yamanashi

## LCO bulky mono-crystal grown by the FZ method







### X-ray rocking curve of flux grown LCO



### Surface micro-topograph of flux grown LCO





Macroscopic diffract meter Image Area: 190µm x 140µm, PV: 119nm, Ra: 20nm



differential interference contrast microscope (DIC)



**OXIDE Corporation** 

Sales@opt-oxide.com

1747-1 Maginohara, Mukawa, Hokuto, Yamanashi 408-0302 JAPAN Tel: +81-551-26-0022, Fax: +81-551-26-0033

https://www.opt-oxide.com

🏏 Oxide Yamanashi

Copyright © 2021 OXIDE Corporation. All Rights reserved.