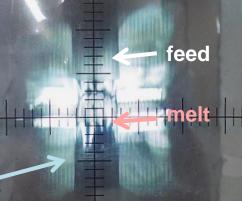

# **LiCoO2** Single Crystal of Cathode Material for Rechargeable Battery

#### **Features**

- Excellent Crystallinity
- ✓ Large Foil (flux growth)
- ✓ Oriented Bulk (FZ growth)

## **Applications**

Tablets and Smartphones



# **Specification**



# 1cm

LiCoO<sub>2</sub> single crystal

**Electric Vehicles** 



**OXIDE Corporation** 

Sales@opt-oxide.com

1747-1 Maginohara, Mukawa, Hokuto, Yamanashi 408-0302 JAPAN Tel: +81-551-26-0022, Fax: +81-551-26-0033

https://www.opt-oxide.com

🔰 Oxide Yamanashi

## LCO bulky mono-crystal grown by the FZ method







### X-ray rocking curve of flux grown LCO



### Surface micro-topograph of flux grown LCO





Macroscopic diffract meter Image Area: 190µm x 140µm, PV: 119nm, Ra: 20nm



differential interference contrast microscope (DIC)



**OXIDE Corporation** 

Sales@opt-oxide.com

1747-1 Maginohara, Mukawa, Hokuto, Yamanashi 408-0302 JAPAN Tel: +81-551-26-0022, Fax: +81-551-26-0033

https://www.opt-oxide.com

🏏 Oxide Yamanashi

Copyright © 2021 OXIDE Corporation. All Rights reserved.