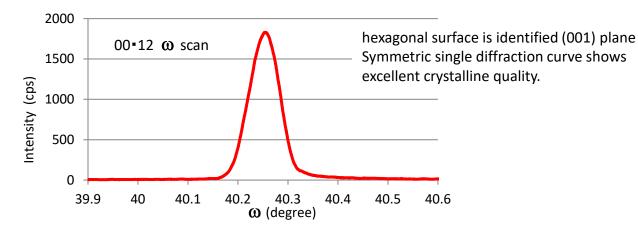

# **LiCoO2** Single Crystal of Cathode Material for Rechargeable Battery

#### **Features**

- Excellent Crystallinity
- ✓ Large Foil (flux growth)
- ✓ Oriented Bulk (FZ growth)

## **Applications**

Tablets and Smartphones



# **Specification**



# 1cm

LiCoO<sub>2</sub> single crystal

**Electric Vehicles** 



**OXIDE Corporation** 

Sales@opt-oxide.com

1747-1 Maginohara, Mukawa, Hokuto, Yamanashi 408-0302 JAPAN Tel: +81-551-26-0022, Fax: +81-551-26-0033

https://www.opt-oxide.com

🔰 Oxide Yamanashi

## LCO bulky mono-crystal grown by the FZ method







### X-ray rocking curve of flux grown LCO



### Surface micro-topograph of flux grown LCO





Macroscopic diffract meter Image Area: 190µm x 140µm, PV: 119nm, Ra: 20nm



differential interference contrast microscope (DIC)



**OXIDE Corporation** 

Sales@opt-oxide.com

1747-1 Maginohara, Mukawa, Hokuto, Yamanashi 408-0302 JAPAN Tel: +81-551-26-0022, Fax: +81-551-26-0033

https://www.opt-oxide.com

🏏 Oxide Yamanashi

Copyright © 2021 OXIDE Corporation. All Rights reserved.