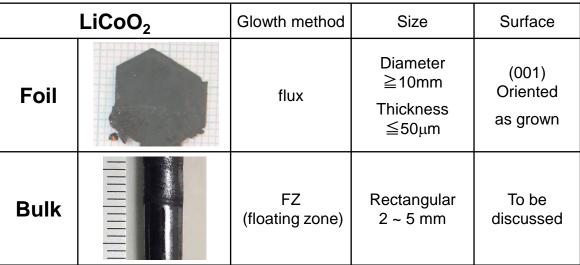

# **LiCoO2** Single Crystal of Cathode Material for Rechargeable Battery

#### **Features**

- Excellent Crystallinity
- ✓ Large Foil (flux growth)
- ✓ Oriented Bulk (FZ growth)

## **Applications**

Tablets and Smartphones



# **Specification**



# 1cm

LiCoO<sub>2</sub> single crystal

**Electric Vehicles** 



**OXIDE Corporation** 

Sales@opt-oxide.com

1747-1 Maginohara, Mukawa, Hokuto, Yamanashi 408-0302 JAPAN Tel: +81-551-26-0022, Fax: +81-551-26-0033

https://www.opt-oxide.com

🔰 Oxide Yamanashi

## LCO bulky mono-crystal grown by the FZ method







### X-ray rocking curve of flux grown LCO



### Surface micro-topograph of flux grown LCO





Macroscopic diffract meter Image Area: 190µm x 140µm, PV: 119nm, Ra: 20nm



differential interference contrast microscope (DIC)



**OXIDE Corporation** 

Sales@opt-oxide.com

1747-1 Maginohara, Mukawa, Hokuto, Yamanashi 408-0302 JAPAN Tel: +81-551-26-0022, Fax: +81-551-26-0033

https://www.opt-oxide.com

🏏 Oxide Yamanashi

Copyright © 2021 OXIDE Corporation. All Rights reserved.